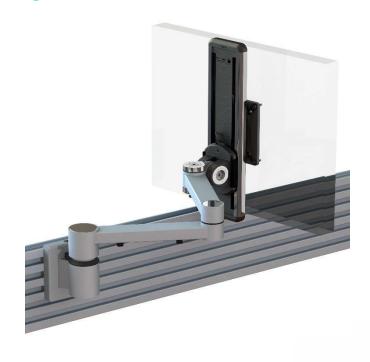

## XSTREAM dual beam arm with front end ratchet adjustment and tool rail fixing

## **Product Specification**

| Product code          | XSTREAMCOMB08S - silver                             |   |
|-----------------------|-----------------------------------------------------|---|
| Weight capacity       | 10kg                                                |   |
| Max forward extension | 455mm                                               | 4 |
| VESA                  | 75mm & 100mm VESA compliant                         |   |
| Movement              | Height adjustment, tilt, swivel, rotation and reach |   |
| Height adjustment     | Max height adjustment 135mm from desk top           |   |
| Fixings               | Tool rail fixing                                    |   |

## **Additional Information**

Single beam arm with manual height adjustment

Additional +/- 70mm available with ratchet mechanism

Lockable quick release VESA function

Compact – folds back into a space of 40mm